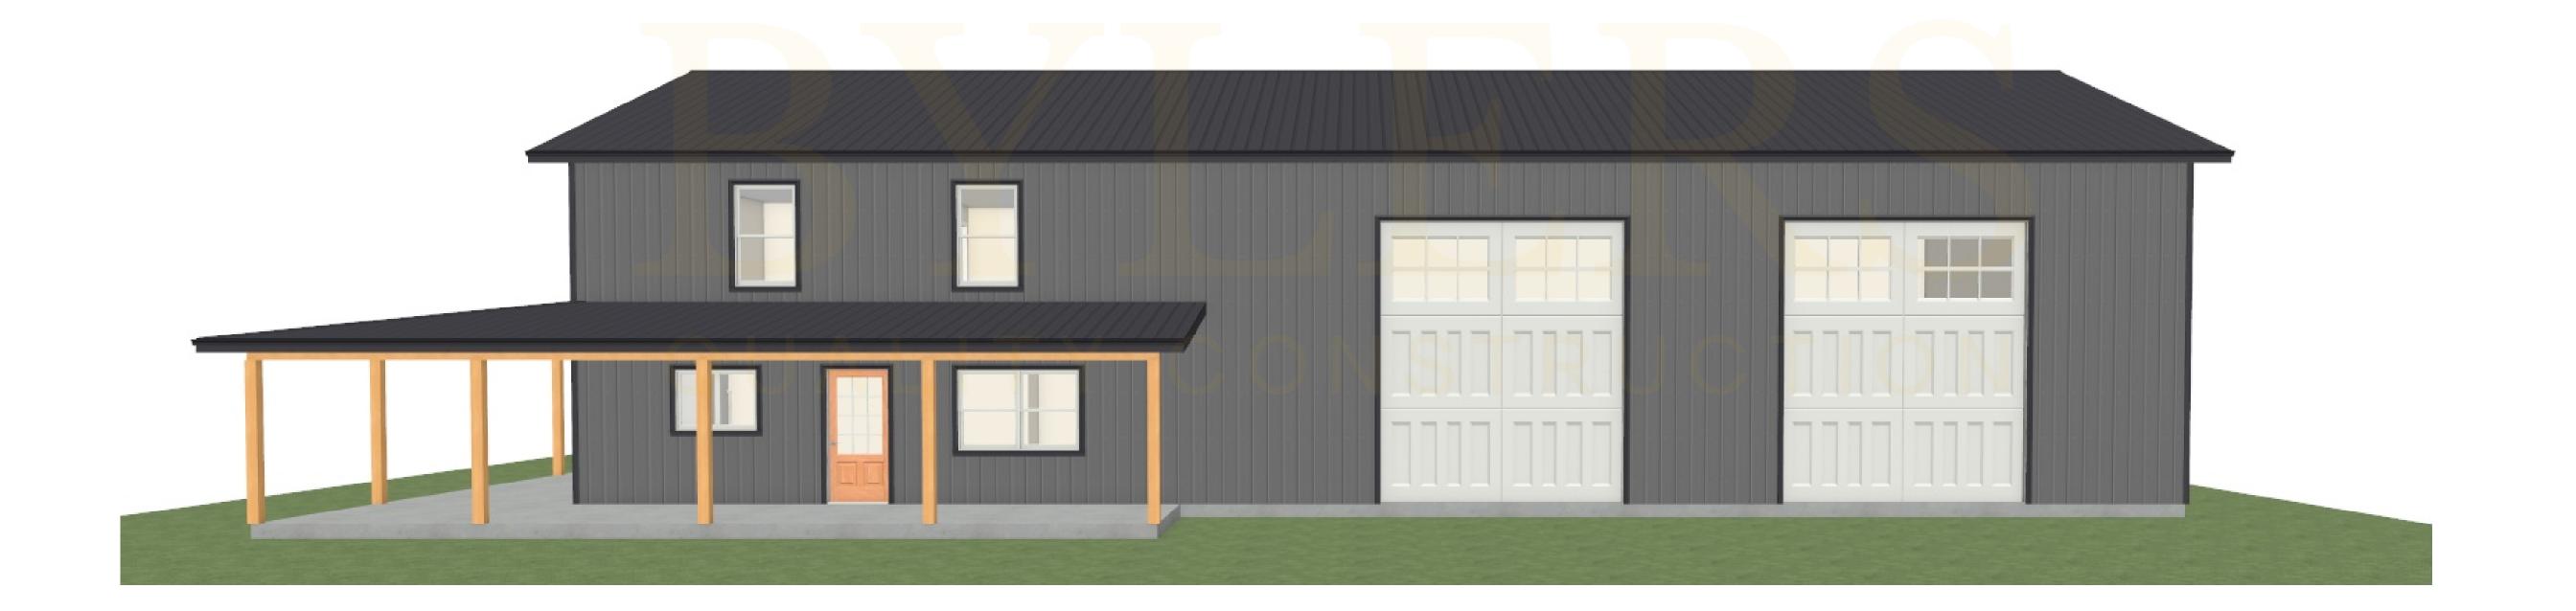

## THE CLARK

**BUILDING AREA:** 

FLOOR 1: 1200 SQ. FT. 2000 SQ. FT. GARAGE: 400 SQ. FT. 400 SQ. FT. FRONT PORCH:

TOTAL AREA: 5200 SQ. FT.

DATE:

SCALE:

SHEET:

QUALITY CONSTRUCTION